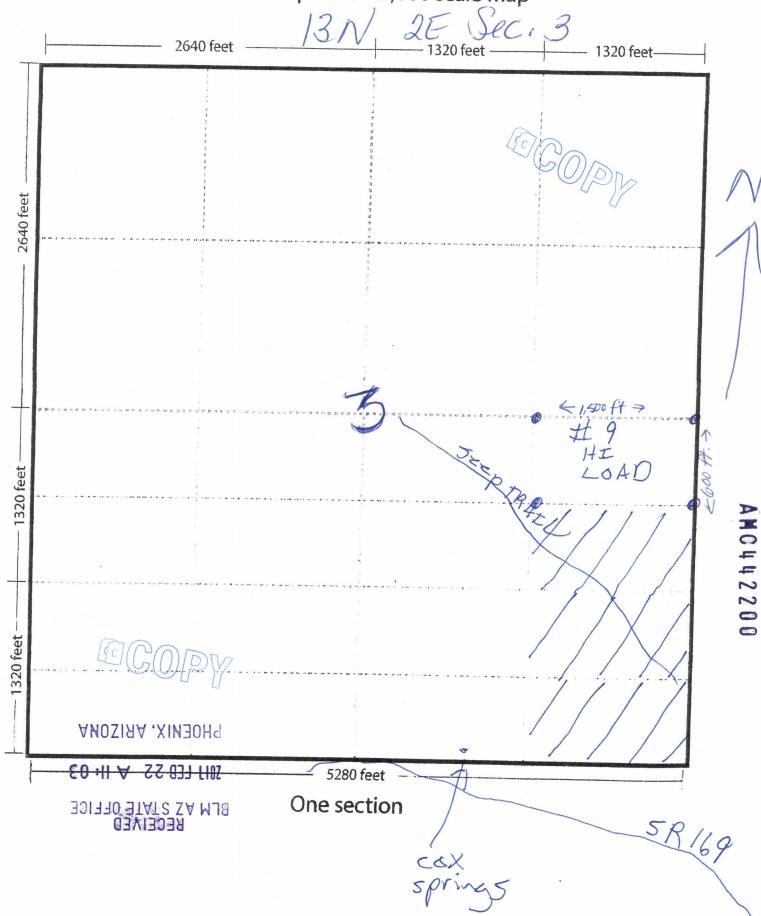

0 80× 80 lathew Hedger LEESS ZVII 2020 Dureau of Land N. Central Ave, Suite 80 Merix, AN 85004-4427

@1004-442700 Personal Property of the Personal Property of

|                      |                               | Document to:  HEDG-RETH                                                                                                                            |                                                                                 |                              |          |                       |              |
|----------------------|-------------------------------|----------------------------------------------------------------------------------------------------------------------------------------------------|---------------------------------------------------------------------------------|------------------------------|----------|-----------------------|--------------|
| Telephon             | ie: 928                       | is a change of address.                                                                                                                            |                                                                                 |                              |          |                       |              |
|                      |                               |                                                                                                                                                    |                                                                                 |                              |          |                       |              |
| AFFIDAV              | IT OF PERFO                   | RMANCE OF ANNUAL WO                                                                                                                                | ORK                                                                             |                              |          |                       | - J          |
| 1. State o           | of Arizona, Cou               | inty of YAVAPI                                                                                                                                     | A ss:                                                                           | BLM                          |          | 30Hc                  | 20.8         |
|                      |                               | THEW HEDGE                                                                                                                                         |                                                                                 | Date<br>Stamp                |          |                       | A REC        |
| 3. Reside            | at (Address)                  | P.O. Box 609                                                                                                                                       | Dewey AZ                                                                        | Stamp                        |          | AR.                   | - D          |
|                      |                               |                                                                                                                                                    |                                                                                 |                              |          | ARIZONA               | - OFF        |
| City                 | )ewey                         | County YA                                                                                                                                          | VARTA                                                                           |                              |          | > 0                   |              |
| U.S.C. 10 correct ac | 901 pertaining to the         | being duly sworn, depand that all of the facts set for to the filing of false, fictitious best of my knowledge, inforddress (If not shown in Items | orth in this affidavit, subj<br>s, or fraudulent stateme<br>rmation and belief. | ect to the pronts with the L | ovisions | s and nen             | altips of 18 |
| 5. That I a          | am personally of the owner(s) | acquainted with the mining o                                                                                                                       | claim(s). The work and i<br>guous group of claims,                              | mprovement<br>listed on this | s were   | made by<br>ent, are s | and at the   |
|                      |                               | _ (optional) Mining District;                                                                                                                      | Y4 VAPTA                                                                        | C                            | ounty, i | Arizona.              |              |
| Line<br>No.          | AMC<br>NUMBER                 | CLAIM/SITE NAME                                                                                                                                    | COUNTY RECORDE<br>DATA (If available)                                           | R T                          | WP       | RNG                   | SEC          |
| 1                    | 442195                        | HILOAD                                                                                                                                             |                                                                                 | 13                           | N.       | 2E                    | 3            |
| 2                    | 442196                        | HI LOAD#                                                                                                                                           |                                                                                 | 13                           | N-       | 2E.                   | 3            |
| 3                    | 442197                        | HI LOAD #6                                                                                                                                         |                                                                                 | //3                          | N-       | 28,                   | 3            |
| 4                    | 442198                        | HT 40AD #5                                                                                                                                         |                                                                                 | 13                           | N.       | 2E.                   | 3            |
| 5                    | 44219                         | 9 HILLOAD #8                                                                                                                                       |                                                                                 | 13                           | i Na     | 25.                   | 3            |
| 6                    | 44220                         | 0 HILLOAD 9                                                                                                                                        |                                                                                 | 13                           | N.       | 25                    | 3            |