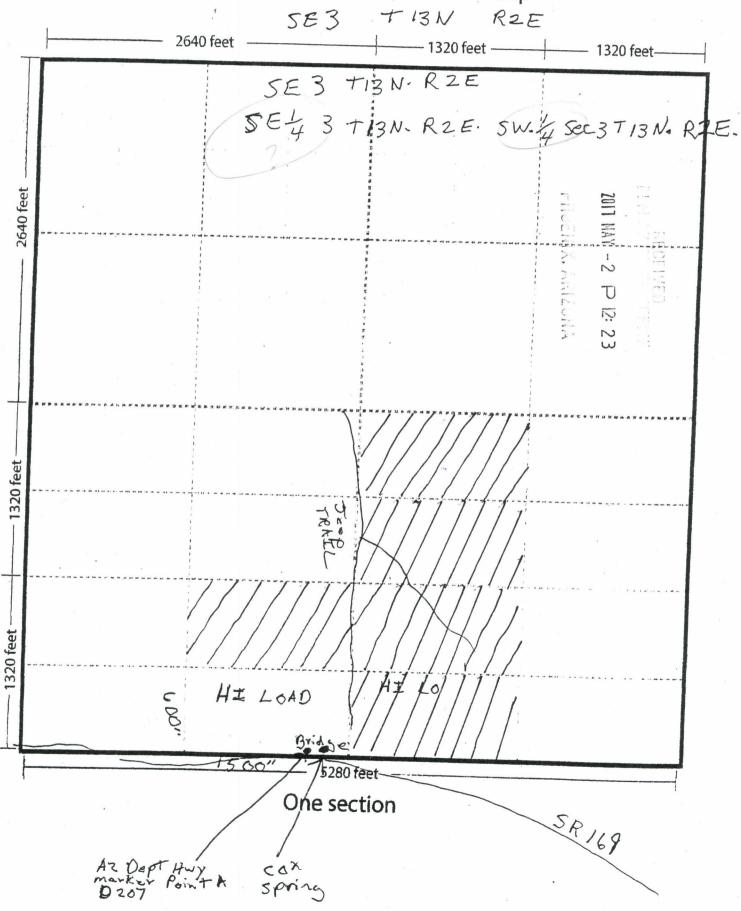

|                                |
| (if any) concerning its locality are as follows: A2 Dept Hu                                                                                             | y marker Point A               |
| DATED AND POSTED on the ground this 62 day of 21  LOCATOR (s) MATHEW HEDGPETH                                                                           | , 20 <u>17</u> .               |



<sup>3.</sup> The bearings and distances in degrees and feet between claim corners are as depicted on the map.

Form MCF100a Revised July 2005

This form is available from the Arizona Department of Mines & Mineral Resources and may be reproduced.

## Aliquot measurement grid template Lines up with 1:9,000 scale map



When Recorded, MAIL TO:

POBXX 609 Dewey AZ 86327 MATHEW HEDGPETH

CORECTEDAMENDMENT

HILLOADIM AMC442196
ATTENTION PAULEEN

2011 MAY -2 P 12: 23

|                                                                                |               |             |           |           | A         |       |
|--------------------------------------------------------------------------------|---------------|-------------|-----------|-----------|-----------|-------|
| LOCATION NOTICE FOR LODE MINING CLAIM                                          |               |             |           | 7017      | 1         | 1     |
| NOTICE IS HEREBY GIVEN that the 4± LOAD #                                      | BLM           |             |           | 12-       | 1420      |       |
| lode mining claim has