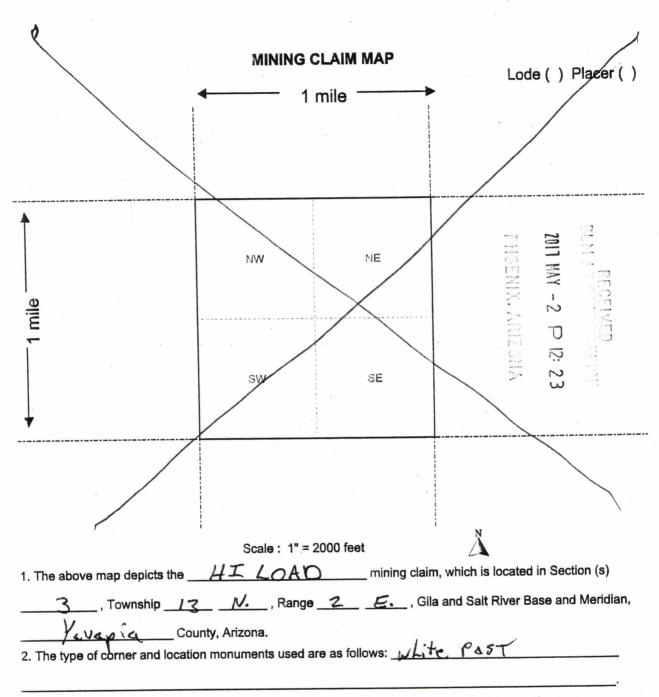

| e (s) SE3 TIBU., RZE.          |
| Gila Salt River Base and Meridian, Arizona.                                                                                                             |                                |
| The locality of this claim with reference to some natural object or perma                                                                               |                                |
| (if any) concerning its locality are as follows: A2 Dept Hu                                                                                             | y marker Point A               |
| DATED AND POSTED on the ground this 62 day of 21  LOCATOR (s) MATHEW HEDGPETH                                                                           | , 20 <u>17</u> .               |



<sup>3.</sup> The bearings and distances in degrees and feet between claim corners are as depicted on the map.

Form MCF100a Revised July 2005

This form is available from the Arizona Department of Mines & Mineral Resources and may be reproduced.

## Aliquot measurement grid template Lines up with 1:9,000 scale map



When Recorded, MAIL TO:

POBXX 609 Dewey AZ 86327 MATHEW HEDGPETH

CORECTEDAMENDMENT

HILLOADIM AMC442196
ATTENTION PAULEEN

2011 MAY -2 P 12: 23

|                                                                                |               |             |           |           | A         |       |
|--------------------------------------------------------------------------------|---------------|-------------|-----------|-----------|-----------|-------|
| LOCATION NOTICE