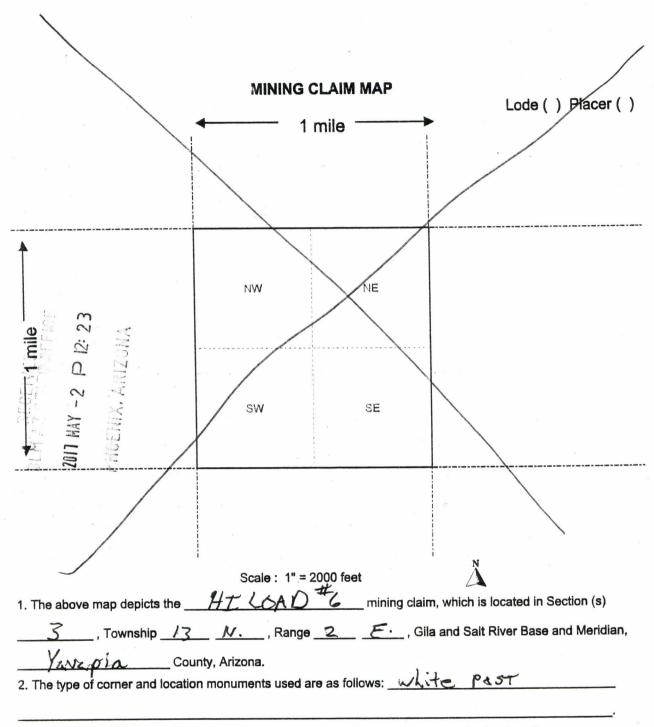

7. The mining claims, mill or tunnel sites for which this waiver from payment of the maintenance fees is requested are:

CLAIM OR SITE NAME

| HY LXAD #6 442197                                                                                                                             |                |                                       |            |
|-----------------------------------------------------------------------------------------------------------------------------------------------|----------------|---------------------------------------|------------|
| HI LOAD #9 442/98                                                                                                                             |                | TO SEP                                | 170        |
| HT LOAD 8 442199                                                                                                                              | _ /.           | <u> </u>                              | 1 4 3      |
| H7 LOAD = 442200                                                                                                                              | -              | <u> </u>                              |            |
|                                                                                                                                               |                | N U                                   | 3          |
|                                                                                                                                               |                | <u> </u>                              |            |
|                                                                                                                                               |                | 38                                    | Ť.         |
| 0.                                                                                                                                            |                | · · · · · · · · · · · · · · · · · · · |            |
| ne owner(s) (claimants) of the above mining claims and sites are:                                                                             | All 21 II      |                                       |            |
| 20.0014                                                                                                                                       | 1001           | (1, 0                                 | )          |
| MATHEW S. HEOGETH<br>(Owner's Name - Please Print)<br>PO Box 609 Dowey Az 86327                                                               | Il achow.      | J. Selaper                            | 1          |
| (Owner's Name - Please Print)                                                                                                                 | (Ow            | ner's Signature                       |            |
| PO Rox 609 Dower AZ 86727                                                                                                                     | Dewey          | _ Az_                                 | 86327      |
|                                                                                                                                               |                |                                       |            |
| (Owner's Mailing Address)                                                                                                                     | (City)         | (State)                               | (Zip Code) |
| (Owner's Mailing Address)                                                                                                                     | (City)         | (State)                               | (Zip Code) |
| (Owner's Mailing Address)                                                                                                                     |                |                                       | (Zip Code) |
| (Owner's Mailing Address)  (Owner's Name - Please Print)                                                                                      |                | (State)                               | (Zip Code) |
| (Owner's Mailing Address)                                                                                                                     |                |                                       | (Zip Code) |
| (Owner's Mailing Address)  (Owner's Name - Please Print)                                                                                      | (Ow            | oner's Signature)                     | 10 - 5 - S |
| (Owner's Mailing Address)  (Owner's Name - Please Print)                                                                                      | (Ow            | oner's Signature)                     | 10 S       |
| (Owner's Mailing Address)  (Owner's Name - Please Print)  (Owner's Mailing Address)                                                           | (Ow            | oner's Signature) (State)             | 10 - 5 - S |
| (Owner's Mailing Address)  (Owner's Name - Please Print)  (Owner's Mailing Address)                                                           | (Ow            | oner's Signature) (State)             | 10 - 5 - S |
| (Owner's Mailing Address)  (Owner's Name - Please Print)  (Owner's Mailing Address)  (Owner's Name - Please Print)                            | (City)         | (State)                               | (Zip Code) |
| (Owner's Mailing Address)  (Owner's Name - Please Print)  (Owner's Mailing Address)  (Owner's Name - Please Print)                            | (City)  (City) | (State)                               | (Zip Code) |
| (Owner's Mailing Address)  (Owner's Name - Please Print)  (Owner's Mailing Address)  (Owner's Name - Please Print)  (Owner's Mailing Address) | (City)  (City) | (State)                               | (Zip Code) |

7. The mining claims, mill or tunnel sites for which this waiver from payment of the maintenance fees is requested are:

CLAIM OR SITE NAME

| HY LXAD #6 442197                                                                                                                             |                |                                       |            |
|-----------------------------------------------------------------------------------------------------------------------------------------------|----------------|---------------------------------------|------------|
| HI LOAD #9 442/98                                                                                                                             |                | TO SEP                                | 170        |
| HT LOAD 8 442199                                                                                                                              | _ /.           | <u> </u>                              | 1 4 3      |
| H7 LOAD = 442200                                                                                                                              | -              | <u> </u>                              |            |
|                                                                                                                                               |                | N 0                                   | 3          |
|                                                                                                                                               |                | <u> </u>                              |            |
|                                                                                                                                               |                | 38                                    | Ť.         |
| 0.                                                                                                                                            |                | · · · · · · · · · · · · · · · · · · · |            |
| ne owner(s) (claimants) of the above mining claims and sites are:                                                                             | All 21 II      |                                       |            |
| 20.0014                                                                                                                                       | 1001           | (1, 0                                 | )          |
| MATHEW S. HEOGETH<br>(Owner's Name - Please Print)<br>PO Box 609 Dowey Az 86327                                                               | Il achow.      | J. Selaper                            | 1          |
| (Owner's Name - Please Print)                                                                                                                 | (Ow            | ner's Signature                       |            |
| PO Rox 609 Dower AZ 86727                                                                                                                     | Dewey          | _ Az_                                 | 86327      |
|                                                                                                                                               |                |                                       |            |
| (Owner's Mailing Address)                                                                                                                     | (City)         | (State)                               | (Zip Code) |
| (Owner's Mailing Address)                                                                                                                     | (City)         | (State)                               | (Zip Code) |
| (Owner's Mailing Address)                                                                                                                     |                |                                       | (Zip Code) |
| (Owner's Mailing Address)  (Owner's Name - Please Print)                                                                                      |                | (State)                               | (Zip Code) |
| (Owner's Mailing Address)                                                                                                                     |                |                                       | (Zip Code) |
| (Owner's Mailing Address)  (Owner's Name - Please Print)                                                                                      | (Ow            | oner's Signature)                     | 10 - 5 - S |
| (Owner's Mailing Address)  (Owner's Name - Please Print)                                                                                      | (Ow            | oner's Signature)                     | 10 S       |
| (Owner's Mailing Address)  (Owner's Name - Please Print)  (Owner's Mailing Address)                                                           | (Ow            | oner's Signature) (State)             | 10 - 5 - S |
| (Owner's Mailing Address)  (Owner's Name - Please Print)  (Owner's Mailing Address)                                                           | (Ow            | oner's Signature) (State)             | 10 - 5 - S |
| (Owner's Mailing Address)  (Owner's Name - Please Print)  (Owner's Mailing Address)  (Owner's Name - Please Print)                            | (City)         | (State)                               | (Zip Code) |
| (Owner's Mailing Address)  (Owner's Name - Please Print)  (Owner's Mailing Address)  (Owner's Name - Please Print)                            | (City)  (City) | (State)                               | (Zip Code) |
| (Owner's Mailing Address)  (Owner's Name - Please Print)  (Owner's Mailing Address)  (Owner's Name - Please Print)  (Owner's Mailing Address) | (City)  (City) | (State)                               | (Zip Code) |